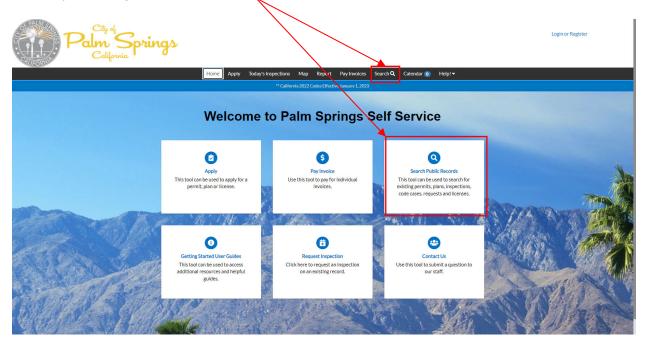

The main method to begin searching through any records that are available online, you may do so by selecting the "Search" tab or the "Search Public Records" panel as indicated below.

You will be taken to a new page where you will be able to navigate through all of the different online records the City of Palm Springs has made available.