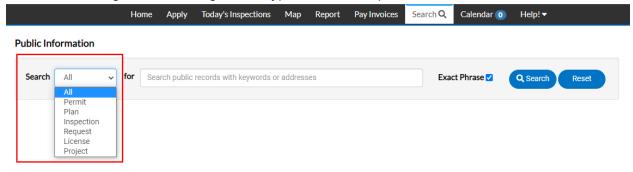

To begin searching through the online records, you may filter the items you wish to see by choosing the correlating record type from the dropdown menu as shown below.

Following that, you may then enter any keywords or addresses into the search bar.