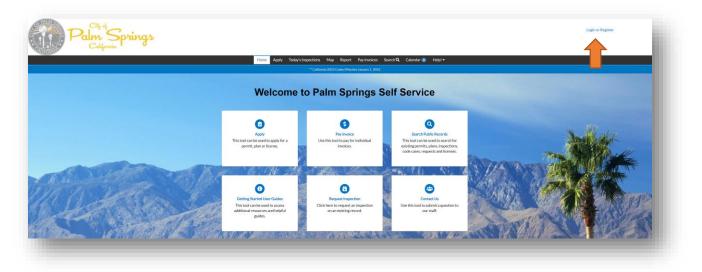

How to apply for a Pool Drain permit.

Login or register on the <u>Citizens Self-Serve Portal</u> (CSS).

Select Apply. Use the Search bar type "pool".

| Palm Springs<br>California |                                                                                                                      |   |
|----------------------------|----------------------------------------------------------------------------------------------------------------------|---|
|                            | Home Apply Today's Inspections Map Report Pay Involces Search Q Calendar 💿 Help! 🕶                                   |   |
|                            | Application Assistant pool  Pool Drain Permit Building (Commercial) - Pool & Spa                                     | ٩ |
|                            | Building (Residential) - Pool & Spa<br>Pool<br>Category y terms,<br>LICENSING<br>In-City Businesses (non-contractor) |   |