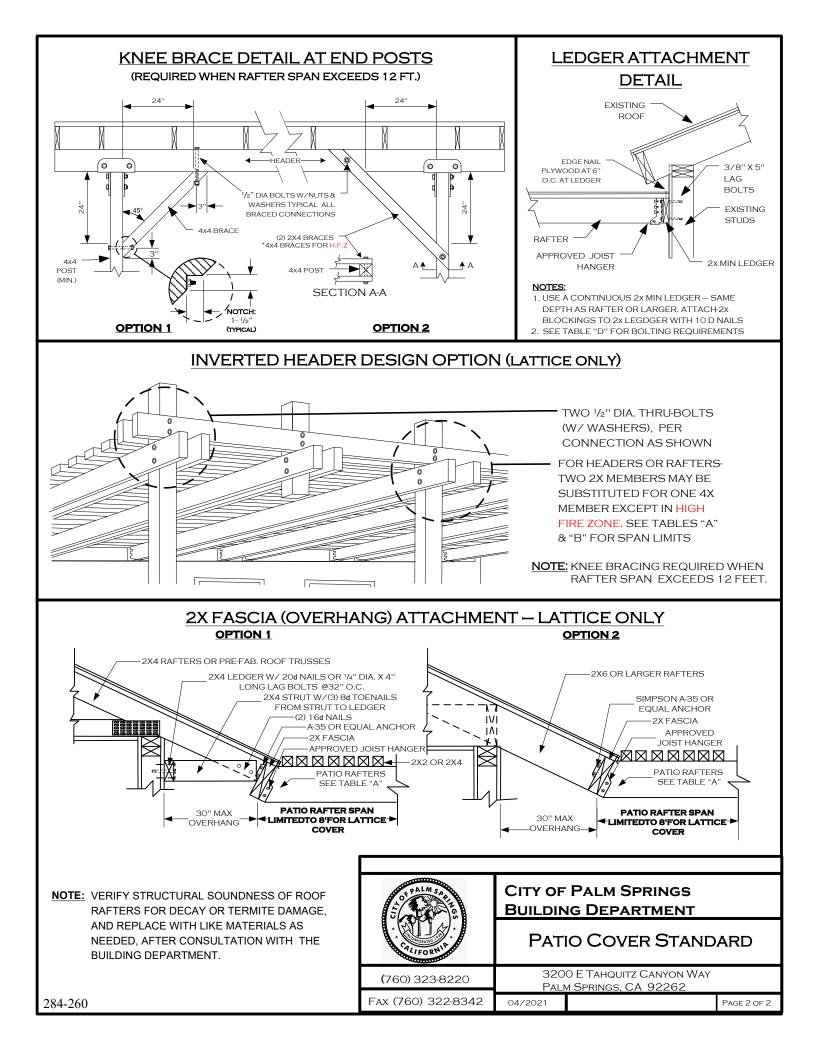

| 2X2 OR 2X4 02" O.C. MIN. SPACING <sup>(1)</sup><br>LATTICE OR V/2" NOMINAL PLYWOOD<br>NTH BUILTUP OR ROLL ROOFING<br>OR EQUAL FRAMING ANGLES<br>HEADER SPAN & SIZE<br>SEE TABLE "A"<br>OVERHANG<br>OVERHANG<br>OVERHANG<br>OVERHANG<br>OVERHANG<br>OVERHANG<br>OVERHANG<br>OVERHANG<br>OVERHANG<br>OVERHANG<br>OVERHANG<br>OVERHANG<br>OVERHANG<br>OVERHANG<br>OVERHANG<br>OVERHANG<br>OVERHANG<br>OVERHANG<br>OVERHANG<br>OVERHANG<br>OVERHANG<br>OVERHANG<br>OVERHANG<br>OVERHANG<br>OVERHANG<br>OVERHANG<br>OVERHANG<br>OVERHANG<br>OVERHANG<br>OVERHANG<br>OVERHANG<br>OVERHANG<br>OVERHANG<br>OVERHANG<br>OVERHANG<br>OVERHANG<br>OVERHANG<br>OVERHANG<br>OVERHANG<br>OVERHANG<br>OVERHANG<br>OVERHANG<br>OVERHANG<br>OVERHANG<br>OVERHANG<br>OVERHANG<br>OVERHANG<br>OVERHANG<br>OVERHANG<br>OVERHANG<br>OVERHANG<br>OVERHANG<br>OVERHANG<br>OVERHANG<br>OVERHANG<br>OVERHANG<br>OVERHANG<br>OVERHANG<br>OVERHANG<br>OVERHANG<br>OVERHANG<br>OVERHANG<br>OVERHANG<br>OVERHANG<br>OVERHANG<br>OVERHANG<br>OVERHANG<br>OVERHANG<br>OVERHANG<br>OVERHANG<br>OVERHANG<br>OVERHANG<br>OVERHANG<br>OVERHANG<br>OVERHANG<br>OVERHANG<br>OVERHANG<br>OVERHANG<br>OVERHANG<br>OVERHANG<br>OVERHANG<br>OVERHANG<br>OVERHANG<br>OVERHANG<br>OVERHANG<br>OVERHANG<br>OVERHANG<br>OVERHANG<br>OVERHANG<br>OVERHANG<br>OVERHANG<br>OVERHANG<br>OVERHANG<br>OVERHANG<br>OVERHANG<br>OVERHANG<br>OVERHANG<br>OVERHANG<br>OVERHANG<br>OVERHANG<br>OVERHANG<br>OVERHANG<br>OVERHANG<br>OVERHANG<br>OVERHANG<br>OVERHANG<br>OVERHANG<br>OVERHANG<br>OVERHANG<br>OVERHANG<br>OVERHANG<br>OVERHANG<br>OVERHANG<br>OVERHANG<br>OVERHANG<br>OVERHANG<br>OVERHANG<br>OVERHANG<br>OVERHANG<br>OVERHANG<br>OVERHANG<br>OVERHANG<br>OVERHANG<br>OVERHANG<br>OVERHANG<br>OVERHANG<br>OVERHANG<br>OVERHANG<br>OVERHANG<br>OVERHANG<br>OVERHANG<br>OVERHANG<br>OVERHANG<br>OVERHANG<br>OVERHANG<br>OVERHANG<br>OVERHANG<br>OVERHANG<br>OVERHANG<br>OVERHANG<br>OVERHANG<br>OVERHANG<br>OVERHANG<br>OVERHANG<br>OVERHANG<br>OVERHANG<br>OVERHANG<br>OVERHANG<br>OVERHANG<br>OVERHANG<br>OVERHANG<br>OVERHANG<br>OVERHANG<br>OVERHANG<br>OVERHANG<br>OVERHANG<br>OVERHANG<br>OVERHANG<br>OVERHANG<br>OVERHANG<br>OVERHANG<br>OVERHANG<br>OVERHANG<br>OVERHANG<br>OVERHANG<br>OVERHANG<br>OVERHANG<br>OVERHANG<br>OVERHANG<br>OVERHANG<br>OVERHANG<br>OVERHANG<br>OVERHANG<br>OVERHANG<br>OVERHANG<br>OVERHANG<br>OVERHANG<br>OVERHANG<br>OVERHANG<br>OVERHANG<br>OVERHANG<br>OVERHANG<br>OVERHANG<br>OVERHANG<br>OVERHANG<br>OVERHANG<br>OVERHANG<br>OVERHANG<br>OVERHANG<br>OVERHANG<br>OVERHANG<br>OVERHANG<br>OVERHANG<br>OVERHANG<br>OVERHANG<br>OVERHANG<br>OVERHANG<br>OVERHANG<br>OVERHANG<br>OVERHANG<br>OVERHANG<br>OVERHANG<br>OVERHANG<br>OVERHANG<br>OVERHANG<br>OVERHANG<br>OVERHANG<br>OVERHANG<br>OVERHANG<br>OVERHANG<br>O |                                              |                                                |                                                                                                                                                                                                                                                                                                       |                                                         |                          |                           |                                                                         |              |                                                                     |
|------------------------------------------------------------------------------------------------------------------------------------------------------------------------------------------------------------------------------------------------------------------------------------------------------------------------------------------------------------------------------------------------------------------------------------------------------------------------------------------------------------------------------------------------------------------------------------------------------------------------------------------------------------------------------------------------------------------------------------------------------------------------------------------------------------------------------------------------------------------------------------------------------------------------------------------------------------------------------------------------------------------------------------------------------------------------------------------------------------------------------------------------------------------------------------------------------------------------------------------------------------------------------------------------------------------------------------------------------------------------------------------------------------------------------------------------------------------------------------------------------------------------------------------------------------------------------------------------------------------------------------------------------------------------------------------------------------------------------------------------------------------------------------------------------------------------------------------------------------------------------------------------------------------------------------------------------------------------------------------------------------------------------------------------------------------------------------------------------------------------------------------------------------------------------------------------------------------------------------------------------------------------------------------------------------------------------------------------------------------------------------------------------------------------------------------------------------------------------------------------------------------------------------------------------------------------------------------------------------------------------------------------------------------------------------------------------------------------------------------------------------------------------------------------------------------|----------------------------------------------|------------------------------------------------|-------------------------------------------------------------------------------------------------------------------------------------------------------------------------------------------------------------------------------------------------------------------------------------------------------|---------------------------------------------------------|--------------------------|---------------------------|-------------------------------------------------------------------------|--------------|---------------------------------------------------------------------|
| TABLE "A"<br>RAFTER SPANS<br>(DOUGLAS FIR #2 OR BETTER)                                                                                                                                                                                                                                                                                                                                                                                                                                                                                                                                                                                                                                                                                                                                                                                                                                                                                                                                                                                                                                                                                                                                                                                                                                                                                                                                                                                                                                                                                                                                                                                                                                                                                                                                                                                                                                                                                                                                                                                                                                                                                                                                                                                                                                                                                                                                                                                                                                                                                                                                                                                                                                                                                                                                                          |                                              |                                                | TABLE "B"HEADER SIZE & SPANS<br>(DOUGLAS FIR #2 OR BETTER)                                                                                                                                                                                                                                            |                                                         |                          | TABLE "C"<br>FOOTING SIZE |                                                                         |              | TABLE "D"<br>LEDGER<br>BOLTING                                      |
| SIZE                                                                                                                                                                                                                                                                                                                                                                                                                                                                                                                                                                                                                                                                                                                                                                                                                                                                                                                                                                                                                                                                                                                                                                                                                                                                                                                                                                                                                                                                                                                                                                                                                                                                                                                                                                                                                                                                                                                                                                                                                                                                                                                                                                                                                                                                                                                                                                                                                                                                                                                                                                                                                                                                                                                                                                                                             | SPACING                                      | SPAN                                           | RAFTER<br>SPAN                                                                                                                                                                                                                                                                                        | HEADE<br>SPAN                                           | R<br>SIZE                | P.S.F                     | E ON 1,000<br>F. SOIL BEA<br>SSURE.                                     |              | ALLLAG BOLTS<br>SHALLHAVE 1/4"<br>PRE-DRILLED<br>HOLES (See Note b) |
| 2 x 4 (e)<br>4 x 4                                                                                                                                                                                                                                                                                                                                                                                                                                                                                                                                                                                                                                                                                                                                                                                                                                                                                                                                                                                                                                                                                                                                                                                                                                                                                                                                                                                                                                                                                                                                                                                                                                                                                                                                                                                                                                                                                                                                                                                                                                                                                                                                                                                                                                                                                                                                                                                                                                                                                                                                                                                                                                                                                                                                                                                               | 12" O.C.<br>16" O.C.<br>24" O.C.<br>32" O.C. | 9' -10''<br>8' - 11''<br>7' - 8''<br>*6' - 3'' | UP TO<br>12'-0"                                                                                                                                                                                                                                                                                       | 8'-0'' MAX<br>10'-0'' MAX<br>12'-0'' MAX<br>14'-0'' MAX | 4 x 8<br>4 x 10          | 18''<br>18''              | SQ. X 12" [<br>SQ. X 12" [<br>SQ. X 12" [<br>SQ. X 12" [                | DEEP<br>DEEP | 3/8" DIA. X 5"<br>LONG AT 16" O.C.<br>STAGGERED                     |
| 2 x 6(e)<br>4 x 6                                                                                                                                                                                                                                                                                                                                                                                                                                                                                                                                                                                                                                                                                                                                                                                                                                                                                                                                                                                                                                                                                                                                                                                                                                                                                                                                                                                                                                                                                                                                                                                                                                                                                                                                                                                                                                                                                                                                                                                                                                                                                                                                                                                                                                                                                                                                                                                                                                                                                                                                                                                                                                                                                                                                                                                                | 12" O.C.<br>16" O.C.<br>24" O.C.<br>32" O.C. | 15'-4''<br>13'-9''<br>11'-3''<br>*9'-7''       | 12'-1"<br>TO<br>20'-0"                                                                                                                                                                                                                                                                                | 8'-0'' MAX<br>10'-0'' MAX<br>12'-0'' MAX<br>14'-0'' MAX | 4 x 10<br>4 x 12         | 24''<br>24''              | SQ. X 12" [<br>SQ. X 12" [<br>SQ. X 12" [<br>SQ. X 12" [<br>SQ. X 12" [ | DEEP<br>DEEP | (2) 3/8" DIA X 5"<br>LONG AT 16" O.C.                               |
| 2 x 8 <sup>(e)</sup><br>4 x 8                                                                                                                                                                                                                                                                                                                                                                                                                                                                                                                                                                                                                                                                                                                                                                                                                                                                                                                                                                                                                                                                                                                                                                                                                                                                                                                                                                                                                                                                                                                                                                                                                                                                                                                                                                                                                                                                                                                                                                                                                                                                                                                                                                                                                                                                                                                                                                                                                                                                                                                                                                                                                                                                                                                                                                                    | 12" O.C.<br>16" O.C.<br>24" O.C.<br>32" O.C. | 20'-0''<br>18'-2''<br>14'-10''<br>*12'-8''     | NOTES:<br>a. TWO 2X MEMBERS MAY BE SUBSTITUTED FOR ONE 4X HORIZONTAL FRAMING<br>MEMBER, EXCEPT IN HIGH FIRE ZONE.<br>b. LAG BOLTS MUST FULLY ENGAGE A WOOD STUD OR RIM JOIST AND BE                                                                                                                   |                                                         |                          |                           |                                                                         |              |                                                                     |
| 2x10 <sup>(e)</sup><br>4x10                                                                                                                                                                                                                                                                                                                                                                                                                                                                                                                                                                                                                                                                                                                                                                                                                                                                                                                                                                                                                                                                                                                                                                                                                                                                                                                                                                                                                                                                                                                                                                                                                                                                                                                                                                                                                                                                                                                                                                                                                                                                                                                                                                                                                                                                                                                                                                                                                                                                                                                                                                                                                                                                                                                                                                                      | 12" O.C.<br>16" O.C.<br>24" O.C.<br>32" O.C. | 20'-0''<br>20'-0''<br>18'-11''<br>*16'-2''     | <ul> <li>PROVIDED WITH APPROPRIATE WASHERS. LAG BOLTS SHALL BE LOCATED A MINIMUM OF 1-1/2" FROM THE TOP OR BOTTOM OF THE LEDGER.</li> <li>OT DESIGNED TO BE ENCLOSED - ADDITIONAL ENGINEERING ANALYSIS WILL BE REQUIRED IF ENCLOSED.</li> <li>d. SEE PAGE 2 OF 2 FOR CONSTRUCTION DETAILS.</li> </ul> |                                                         |                          |                           |                                                                         |              |                                                                     |
| 4 x 4                                                                                                                                                                                                                                                                                                                                                                                                                                                                                                                                                                                                                                                                                                                                                                                                                                                                                                                                                                                                                                                                                                                                                                                                                                                                                                                                                                                                                                                                                                                                                                                                                                                                                                                                                                                                                                                                                                                                                                                                                                                                                                                                                                                                                                                                                                                                                                                                                                                                                                                                                                                                                                                                                                                                                                                                            | 24" O.C.<br>32" O.C.<br>48" O.C.             | 10'-0''<br>*9'-3''<br>*7'-8''                  | <ul> <li>e. 2x JOISTS ARE NOT ALLOWED IN HIGH FIRE ZONE. PLEASE REFER TO 4x JOIST SCHEDULE FOR HIGH FIRE ZONE.</li> <li>f. PLYWOOD AND ROOFING MATERIAL USED IN HIGH FIRE ZONE SHALL BE CLASS "A".</li> </ul>                                                                                         |                                                         |                          |                           |                                                                         |              |                                                                     |
| 4x6<br>4x8                                                                                                                                                                                                                                                                                                                                                                                                                                                                                                                                                                                                                                                                                                                                                                                                                                                                                                                                                                                                                                                                                                                                                                                                                                                                                                                                                                                                                                                                                                                                                                                                                                                                                                                                                                                                                                                                                                                                                                                                                                                                                                                                                                                                                                                                                                                                                                                                                                                                                                                                                                                                                                                                                                                                                                                                       | 24" O.C.<br>32" O.C.<br>48" O.C.<br>24" O.C. | 15'-11''<br>*13'-9''<br>*11'-3''<br>20'-0''    | <b>DISCLAIMER:</b><br>ALTERNATE PATIO DESIGNS MAY BE POSSIBLE WHEN PROVIDED WITH<br>AN ENGINEERED ANALYSIS. USE OF THIS CONVENTIONAL STANDARD<br>DESIGN IS AT THE USER'S RISK AND CARRIES NO IMPLIED OR INFERRED<br>GUARANTEE AGAINST FAILURE OR DEFECTS.                                             |                                                         |                          |                           |                                                                         |              |                                                                     |
|                                                                                                                                                                                                                                                                                                                                                                                                                                                                                                                                                                                                                                                                                                                                                                                                                                                                                                                                                                                                                                                                                                                                                                                                                                                                                                                                                                                                                                                                                                                                                                                                                                                                                                                                                                                                                                                                                                                                                                                                                                                                                                                                                                                                                                                                                                                                                                                                                                                                                                                                                                                                                                                                                                                                                                                                                  | 32'' O.C.<br>48'' O.C.<br>THIS SPACI         | *18' - 2''<br>*14' - 10''<br>NG AND SPAN       | NIS                                                                                                                                                                                                                                                                                                   | S CITY OF PALM SPRINGS<br>BUILDING DEPARTMENT           |                          |                           |                                                                         |              |                                                                     |
|                                                                                                                                                                                                                                                                                                                                                                                                                                                                                                                                                                                                                                                                                                                                                                                                                                                                                                                                                                                                                                                                                                                                                                                                                                                                                                                                                                                                                                                                                                                                                                                                                                                                                                                                                                                                                                                                                                                                                                                                                                                                                                                                                                                                                                                                                                                                                                                                                                                                                                                                                                                                                                                                                                                                                                                                                  | FOR LATTI<br>COVERINGS                       |                                                | A CONTRACTOR                                                                                                                                                                                                                                                                                          |                                                         |                          |                           | PATIO COVER STANDARD<br>3200 E TAHQUITZ CANYON WAY                      |              |                                                                     |
| 284-260                                                                                                                                                                                                                                                                                                                                                                                                                                                                                                                                                                                                                                                                                                                                                                                                                                                                                                                                                                                                                                                                                                                                                                                                                                                                                                                                                                                                                                                                                                                                                                                                                                                                                                                                                                                                                                                                                                                                                                                                                                                                                                                                                                                                                                                                                                                                                                                                                                                                                                                                                                                                                                                                                                                                                                                                          |                                              |                                                |                                                                                                                                                                                                                                                                                                       |                                                         | ) 323-822(<br>50) 322-83 |                           |                                                                         |              | CA 92262<br>Page 1 of 2                                             |